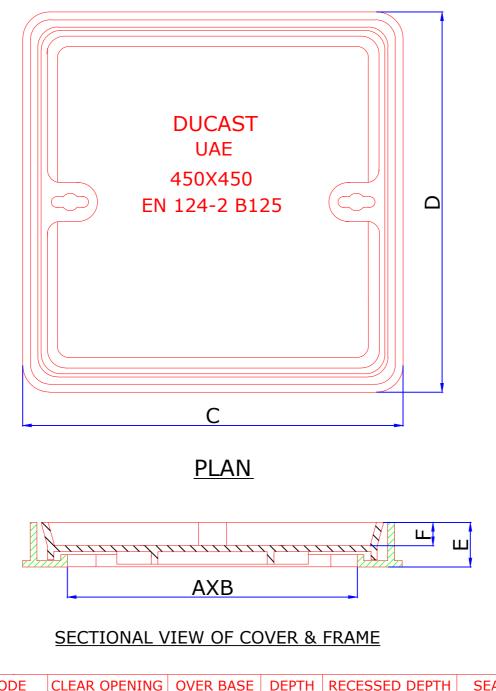

Г

DUBAI. UAE. info@ducast.com www.ducast.com

|                              | CODE    | CLEAR C<br>AXB ( |                                                                    | OVER BASE<br>CXD (mm) |    | RECESSED D<br>F (mm) | EPTH                        | SEAL |  |  |
|------------------------------|---------|------------------|--------------------------------------------------------------------|-----------------------|----|----------------------|-----------------------------|------|--|--|
|                              | DI-RC14 | 450X450          |                                                                    | 595X595               | 68 | 35                   |                             | S.S. |  |  |
| DATE : 18-06-2018            |         |                  | DESCRIPTION :                                                      |                       |    |                      | REV : 01                    |      |  |  |
| DRAWN BY : GK                |         |                  | 450X450 mm CLEAR OPENING DUCTILE                                   |                       |    |                      | SCALE : NTS                 |      |  |  |
| CHECKED BY: KM<br>APP.BY: AB |         |                  | IRON SINGLE SEAL LOADING CLASS<br>B-125 RECESSED COVER AND FRAME . |                       |    |                      | ALL DIMENSIONS ARE<br>IN MM |      |  |  |